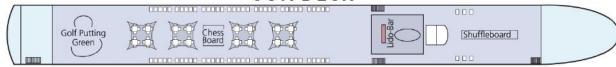

## MOZART DECK

## **SUITE - 237 SQ FT WITH BALCONY**

All suites are on the Mozart Deck and have panoramic windows with exterior Walk Out Balcony, two twin beds that can be separated or put together, a private sitting area, flat screen TV, mini-bar, private bath with shower, hair dryer, phone, closet, desk, chair, safe & offer 237 square feet of floor space.

(Suite size and amenities can vary)

Suite Mozart Deck (237 sf)