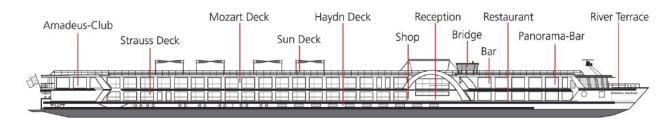

## **SUN DECK**



## MOZART DECK



## STRAUSS DECK





# **HAYDN DECK**

|  | 110 | 108 | 106 | 104 | 102 | Salon                       | Mass | ag |
|--|-----|-----|-----|-----|-----|-----------------------------|------|----|
|  | 109 | 107 | 105 | 103 | 101 | Elevator<br>Fitness<br>Room |      |    |

## The Ship - MS Amadeus Diamond

The 144-passenger *MS Amadeus Diamond* has been a highlight of the fleet since 2009, and will be the new jewel of the French waterways after its complete renovation for 2019. The extensive Restaurant and the Panorama Bar offer divine views of the passing riverscapes. The 60-staterooms & 12-suites are bright, modern and provide a wonderful private space to enjoy your river cruise. The attentive English speaking onboard staff will see to your comfort. Th