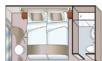

### Staterooms (162 sq ft)

Staterooms feature 2 twin beds that can be separated or put together, flat screen TV, hair dryer, private bath with shower, closet, phone, desk, chair & safe. Floor to ceiling sliding glass doors with French Balcony on Mozart & Strauss Decks. Fixed window on Haydn Deck.