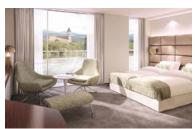

## **SUITE - 237 SQ FT WITH BALCONY**

All suites are on the Mozart Deck and have panoramic windows with exterior Walk Out Balcony, two twin beds that can be separated or put together, a private sitting area, flat screen TV, mini-bar, private bath with shower, hair dryer, phone, closet, desk, chair, safe & offer 237 square feet of floor space.

(Suite size and amenities can vary)

Suite Mozart Deck (237 sf)