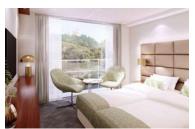

## **SUITE - 237 SQ FT WITH BALCONY**

All suites are on the Mozart Deck and have panoramic windows with exterior Walk Out Balcony, two twin beds that can be separated or put together, a private sitting area, flat screen TV, mini-bar, private bath with shower, hair dryer, phone, closet, desk, chair, safe & offer 237 square feet of floor space.

(Suite size and amenities can vary)

Suite Mozart Deck (237 sf)