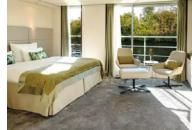

### Staterooms - 162 sq ft

Staterooms feature 2 twin beds that can be separated or put together, flat screen TV, hair dryer, private bath with shower, closet, phone, desk, chair & safe. Floor to ceiling sliding glass doors with French Balcony on Mozart & Strauss Decks. Fixed window on Haydn Deck.