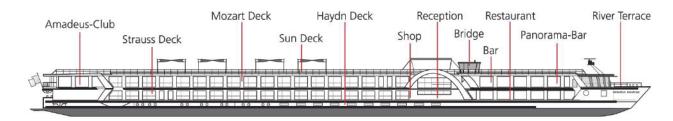

# **SUN DECK**



# MOZART DECK



# STRAUSS DECK





# **HAYDN DECK**

| 110 | 108 | 106 | 104 | 102 | Massage                  |
|-----|-----|-----|-----|-----|--------------------------|
| 109 | 107 | 105 | 103 | 101 | Elevator Fitness<br>Room |

### The Ship - MS Amadeus Diamond

The 144-passenger *MS Amadeus Diamond* has been a highlight of the fleet since 2009, and will be the new jewel of the French waterways after its complete renovation for 2019. The extensive Restaurant and the Panorama Bar offer divine views of the passing riverscapes. The 60-staterooms & 12-suites are bright, modern and provide a wonderful private space to enjoy your river cruise. The attentive English speaking onboard staff will see to your comfort. This Diamond charter features inclusive sightseeing excurs