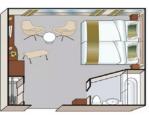

### Staterooms - 162 sq ft

Staterooms feature 2 twin beds that can be separated or put together, flat screen TV, hair dryer, private bath with shower, closet, phone, desk, chair & safe. Floor to ceiling sliding glass doors with French Balcony on Mozart & Strauss Decks. Fixed window on Haydn Deck.