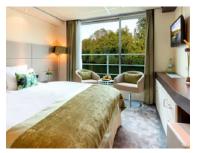

### Suite - 237 sq ft with Balcony

All suites are on the Mozart Deck and have panoramic windows with exterior Walk Out Balcony, two twin beds that can be separated or put together, a private sitting area, flat screen TV, mini-bar, private bath with shower, hair dryer, phone, closet, desk, chair, safe & offer 237 square feet of floor space.

(Suite size and amenities can vary)

Suite Mozart Deck (237 sf)